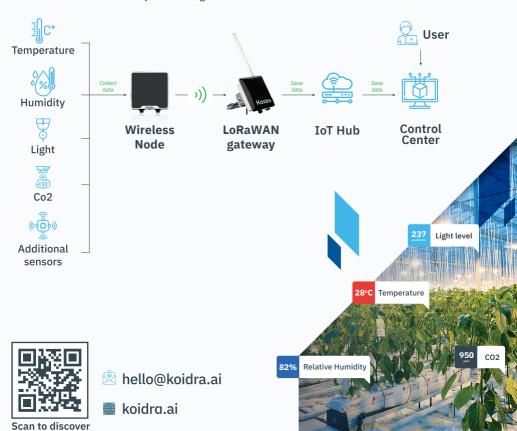

## UNLOCKING INSIGHTS WIRELESSLY WITH AEROLINK

Aerolink unleashes your data's potential by offering a cutting-edge wireless gateway solution powered by LoRaWAN technology. With AeroLink, we bring you a seamless integration of low-cost, easy-to-install supplemental data, elevating your data analytics capabilities to new heights.

Aerolink empowers you to transform mainstream wired sensors into wireless ones. By leveraging standard industrial protocols, AeroLink enables effortless and wireless installation of off-the-shelf sensors. Say goodbye to the hassles of complicated wiring and embrace the simplicity and efficiency of AeroLink.

## Aerolink

Widely Scalable

Low Cost

Easy to Install

Versatility

Supplemental Data (Optional)

- 1 Cost Saving
- 2 Scalability
- 3 Easy of Installation
- 4 Versatility

AeroLink is an add-on to our already powerful Datapilot product. Once DataPilot setup is complete, you can effortlessly integrate AeroLink into your control system. Our intuitive Setup menu in the app ensures a smooth and hassle-free installation of additional sensors powered by AeroLink. This streamlined process guarantees a seamless transition and maximizes the value of your existing investment in DataPilot